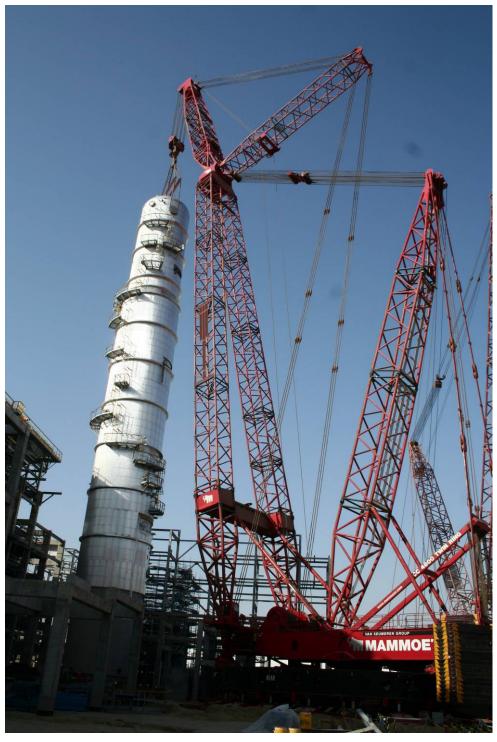

|
| Counterweight       | 1.000 ton on ring (480t on wheeled wagon)                |
| Superlift type      | optional: wheeled wagon (in crawler configuration)       |
| Engine Type         | MERCEDES-Benz diesel OM424LA (615 HP)                    |
| Engine Hours        | 9.970 hours                                              |

#### FEATURES:

Comparable loadchart with CC-8800-1 (2.000ton) Low Groundbearing Pressure Small Footprint of 27,6 m Relocation fully rigged (incl. ring, without load) 1.440 ton capacity 800 ton crawler base machine inside (66m+66m) With ring>250% loadmoment increase Fixed Jib for lifting vessels Impressive sideway stability due to A-frame mainboom construction Lloyds Register Certified

Mobile

WWW.MAMMOET.COM

Auxiliary

Trailers

Crawler





First job







#### **Ring repainted in 2003**





#### Complete service history available



### MAMMOET Used equipment FOR SALE



### All operational manuals available





Auxiliary

Trucks

Trailers



#### Recent job in 2011



### FOR SALE



#### Most recent job in 2011

MAMMOET Used equipment



















#### Possible to drive crane with ring



#### Hydraulic leveling of ring



Truc



#### Wheeled ballast



480t ballast on wheeled carrier (1.000t on ring)

Mobile





WWW.MAMMOET.COM



Trucks



All operational manuals available