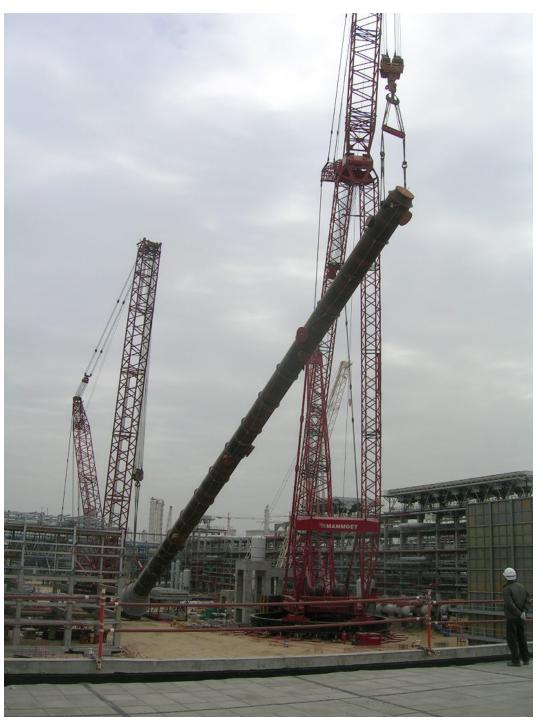

#### FEATURES:

Comparable loadchart with CC-8800-1 (2.000ton) Low Groundbearing Pressure Small Footprint of 27,6 m Relocation fully rigged (incl. ring, without load) 1.440 ton capacity 800 ton crawler base machine inside (66m+66m) With ring>250% loadmoment increase Fixed Jib for lifting vessels Impressive sideway stability due to A-frame mainboom construction Lloyds Register Certified