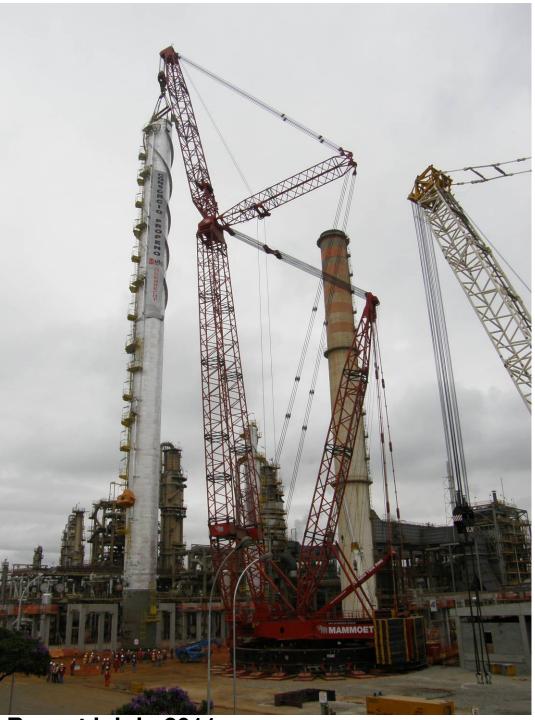

MERCEDES-Benz diesel OM424LA (615 HP)                    |
| Engine Hours        | 9.970 hours                                              |

#### FEATURES:

Comparable loadchart with CC-8800-1 (2.000ton) Low Groundbearing Pressure Small Footprint of 27,6 m Relocation fully rigged (incl. ring, without load) 1.440 ton capacity 800 ton crawler base machine inside (66m+66m) With ring>250% loadmoment increase Fixed Jib for lifting vessels Impressive sideway stability due to A-frame mainboom construction Lloyds Register Certified

Mobile

WWW.MAMMOET.COM

Auxiliary

Trailers

Crawler





First job







#### **Ring repainted in 2003**





#### Complete service history available



### MAMMOET Used equipment FOR SALE



### All operational manuals available





Auxiliary

Trucks

Trailers



#### Recent job in 2011



### FOR SALE



#### Most recent job in 2011

MAMMOET Used equipment



















#### Possible to drive crane with ring



#### Hydraulic leveling of ring



Truc



#### Wheeled ballast



480t ballast on wheeled carrier (1.000t on ring)

Mobile





WWW.MAMMOET.COM



Trucks



All operational manuals available