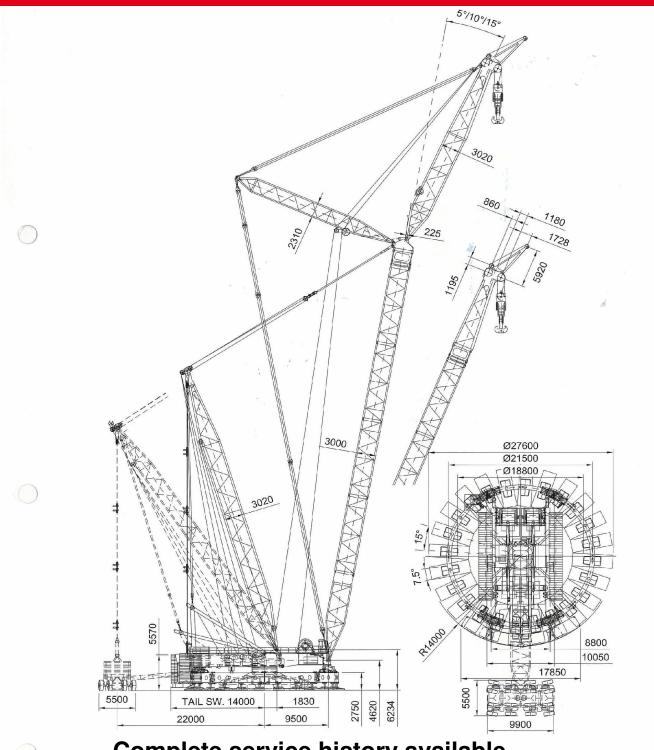

#### **SPECIFICATION**

| Configuration:      | SSL 52,6 – 76,7m mainboom                                |
|---------------------|----------------------------------------------------------|
|                     | SFSL 48,3 – 66,4 m mainboom + 29,7 – 5' ž+ m fixed jib   |
| Runner Attachment   | 6 m                                                      |
| Hookblocks          | 1.600t (320t, 32t) + runner (crawler: 320t + runner 32t) |
| Crane counterweight | 180t                                                     |
| Counterweight       | 1.000 ton on ring (480t on wheeled wagon)                |
| Superlift type      | optional: wheeled wagon (in crawler configuration)       |
| Engine Type         | MERCEDES-Benz diesel OM424LA (615 HP)                    |
| Engine Hours        | 9.970 hours                                              |

#### FEATURES:

Comparable loadchart with CC-8800-1 (2.000ton) Low Groundbearing Pressure Small Footprint of 27,6 m Relocation fully rigged (incl. ring, without load) 1.440 ton capacity 800 ton crawler base machine inside (66m+66m) With ring>250% loadmoment increase Fixed Jib for lifting vessels Impressive sideway stability due to A-frame mainboom construction Lloyds Register Certified