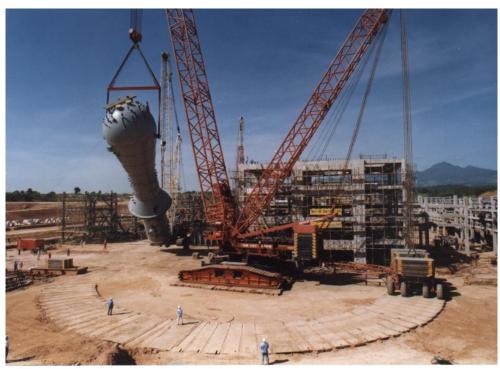

#### 2.000 TON RINGER CRANE DEMAG CC-4800 TWIN RING

Trucks

### 2.000 TON RINGER CRANE: TWIN RING (nr: 440+555)

Based on DEMAG CC-4800-1 yom 1986. Upgraded 1996 by HUISMAN-ITREC current location (Middle East)

#### FEATURES:

Comparable loadchart with CC-8800-1 (2.000ton) Low Groundbearing Pressure Small Footprint of 27,6 m Relocation fully rigged (incl. ring, without load) 1.440 ton capacity 800 ton crawler base machine inside (66m+66m) With ring>250% loadmoment increase Fixed Jib for lifting vessels Impressive sideway stability due to A-frame mainboom construction Lloyds Register Certified