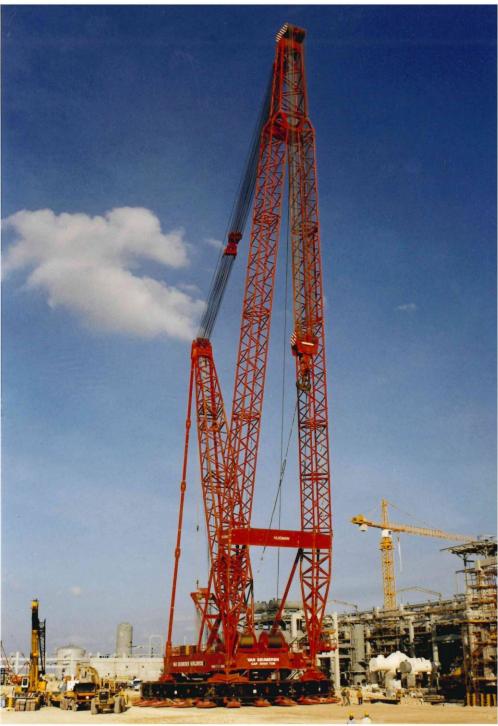

|
| Counterweight       | 1.000 ton on ring (480t on wheeled wagon)                |
| Superlift type      | optional: wheeled wagon (in crawler configuration)       |
| Engine Type         | MERCEDES-Benz diesel OM424LA (615 HP)                    |
| Engine Hours        | 9.970 hours                                              |

#### FEATURES:

Comparable loadchart with CC-8800-1 (2.000ton) Low Groundbearing Pressure Small Footprint of 27,6 m Relocation fully rigged (incl. ring, without load) 1.440 ton capacity 800 ton crawler base machine inside (66m+66m) With ring>250% loadmoment increase Fixed Jib for lifting vessels Impressive sideway stability due to A-frame mainboom construction Lloyds Register Certified

Mobile

WWW.MAMMOET.COM

Auxiliary

Trailers

Crawler





First job







#### **Ring repainted in 2003**





#### Complete service history available



### MAMMOET Used equipment FOR SALE



### All operational manuals available





Auxiliary

Trucks

Trailers



#### Recent job in 2011



### FOR SALE



#### Most recent job in 2011

MAMMOET Used equipment



















#### Possible to drive crane with ring



#### Hydraulic leveling of ring



Truc



#### Wheeled ballast



480t ballast on wheeled carrier (1.000t on ring)

Mobile





WWW.MAMMOET.COM



Trucks



All operational manuals available