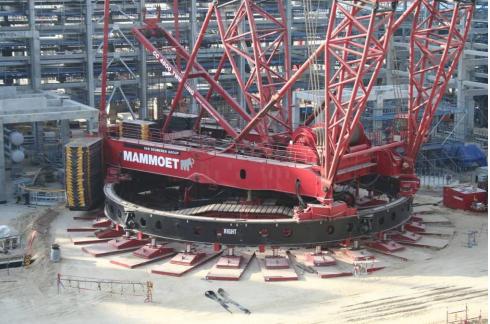

Comparable loadchart with CC-8800-1 (2.000ton) Low Groundbearing Pressure Small Footprint of 27,6 m Relocation fully rigged (incl. ring, without load) 1.440 ton capacity 800 ton crawler base machine inside (66m+66m) With ring>250% loadmoment increase Fixed Jib for lifting vessels Impressive sideway stability due to A-frame mainboom construction Lloyds Register Certified

Mobile

WWW.MAMMOET.COM

Auxiliary

Trailers

Crawler





First job







#### **Ring repainted in 2003**





#### Complete service history available



### MAMMOET Used equipment FOR SALE



### All operational manuals available





Auxiliary

Trucks

Trailers



#### Recent job in 2011



### FOR SALE



#### Most recent job in 2011

MAMMOET Used equipment



















#### Possible to drive crane with ring



#### Hydraulic leveling of ring



Truc



#### Wheeled ballast



480t ballast on wheeled carrier (1.000t on ring)

Mobile





WWW.MAMMOET.COM



Trucks



All operational manuals available