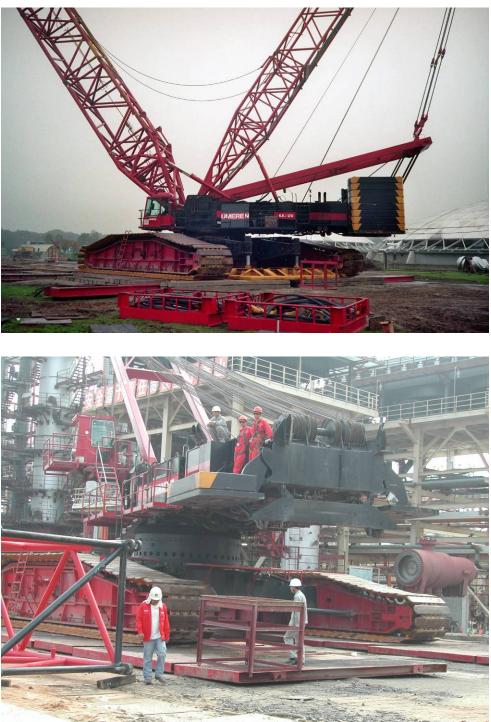

#### 2.000 TON RINGER CRANE DEMAG CC-4800 TWIN RING

Trucks

### 2.000 TON RINGER CRANE: TWIN RING (nr: 440+555)

Based on DEMAG CC-4800-1 yom 1986. Upgraded 1996 by HUISMAN-ITREC current location (Middle East)