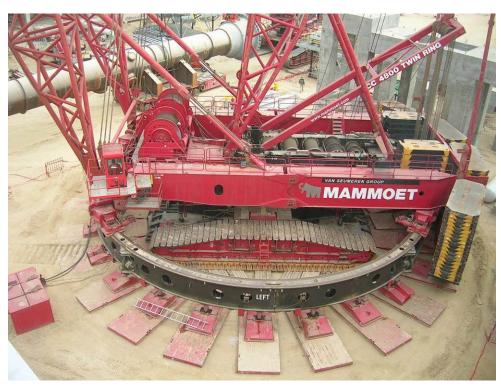

|

#### FEATURES:

Comparable loadchart with CC-8800-1 (2.000ton) Low Groundbearing Pressure Small Footprint of 27,6 m Relocation fully rigged (incl. ring, without load) 1.440 ton capacity 800 ton crawler base machine inside (66m+66m) With ring>250% loadmoment increase Fixed Jib for lifting vessels Impressive sideway stability due to A-frame mainboom construction Lloyds Register Certified

Mobile

WWW.MAMMOET.COM

Auxiliary

Trailers

Crawler





First job







#### **Ring repainted in 2003**





#### Complete service history available



### MAMMOET Used equipment FOR SALE



### All operational manuals available





Auxiliary

Trucks

Trailers



#### Recent job in 2011



### FOR SALE



#### Most recent job in 2011

MAMMOET Used equipment



















#### Possible to drive crane with ring



#### Hydraulic leveling of ring



Truc



#### Wheeled ballast



480t ballast on wheeled carrier (1.000t on ring)

Mobile





WWW.MAMMOET.COM



Trucks



All operational manuals available