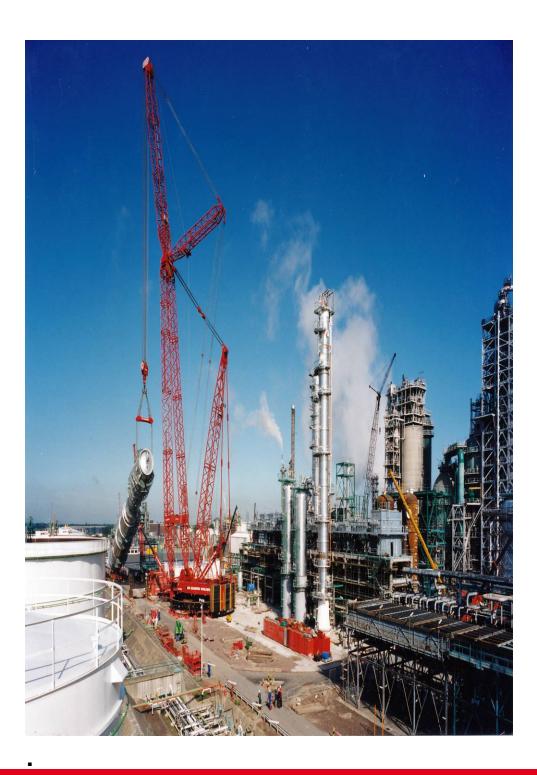

#### 2.000 TON RINGER CRANE DEMAG CC-4800 TWIN RING

Trucks

### 2.000 TON RINGER CRANE: TWIN RING (nr: 440+555)

Based on DEMAG CC-4800-1 yom 1986. Upgraded 1996 by HUISMAN-ITREC current location (Middle East)

#### FEATURES:

Comparable loadchart with CC-8800-1 (2.000ton) Low Groundbearing Pressure Small Footprint of 27,6 m Relocation fully rigged (incl. ring, without load) 1.440 ton capacity 800 ton crawler base machine inside (66m+66m) With ring>250% loadmoment increase Fixed Jib for lifting vessels Impressive sideway stability due to A-frame mainboom construction Lloyds Register Certified