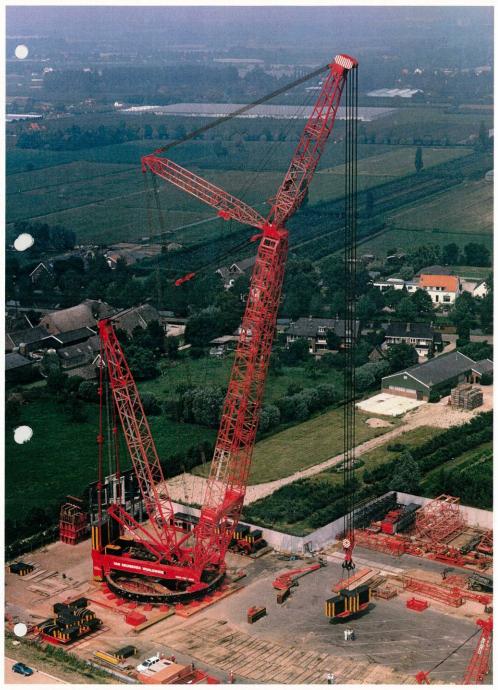

#### 2.000 TON RINGER CRANE DEMAG CC-4800 TWIN RING

Trucks

### 2.000 TON RINGER CRANE: TWIN RING (nr: 440+555)

Based on DEMAG CC-4800-1 yom 1986. Upgraded 1996 by HUISMAN-ITREC current location (Middle East)

#### FEATURES:

Comparable loadchart with CC-8800-1 (2.000ton) Low Groundbearing Pressure Small Footprint of 27,6 m Relocation fully rigged (incl. ring, without load) 1.440 ton capacity 800 ton crawler base machine inside (66m+66m) With ring>250% loadmoment increase Fixed Jib for lifting vessels Impressive sideway stability due to A-frame mainboom construction Lloyds Register Certified