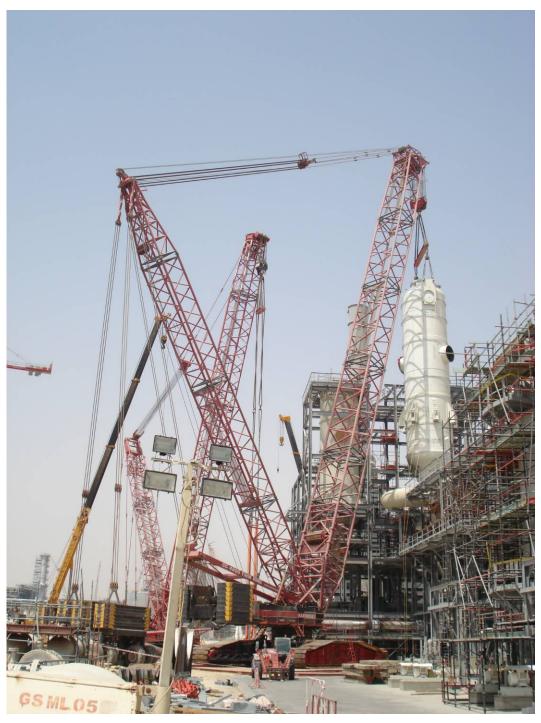

#### FEATURES:

Comparable loadchart with CC-8800-1 (2.000ton) Low Groundbearing Pressure Small Footprint of 27,6 m Relocation fully rigged (incl. ring, without load) 1.440 ton capacity 800 ton crawler base machine inside (66m+66m) With ring>250% loadmoment increase Fixed Jib for lifting vessels Impressive sideway stability due to A-frame mainboom construction Lloyds Register Certified