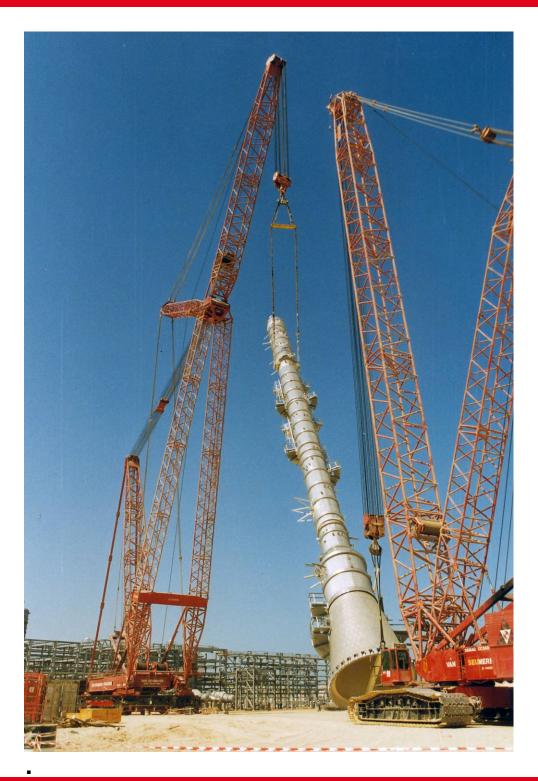

#### 2.000 TON RINGER CRANE DEMAG CC-4800 TWIN RING

Trucks

### 2.000 TON RINGER CRANE: TWIN RING (nr: 440+555)

Based on DEMAG CC-4800-1 yom 1986. Upgraded 1996 by HUISMAN-ITREC current location (Middle East)

#### FEATURES:

Comparable loadchart with CC-8800-1 (2.000ton) Low Groundbearing Pressure Small Footprint of 27,6 m Relocation fully rigged (incl. ring, without load) 1.440 ton capacity 800 ton crawler base machine inside (66m+66m) With ring>250% loadmoment increase Fixed Jib for lifting vessels Impressive sideway stability due to A-frame mainboom construction Lloyds Register Certified